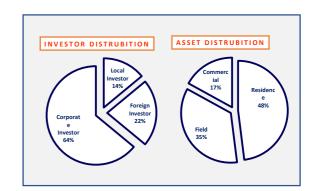

e                                                                                                                                                                                                                                                             | •Annually 2%                                                                                                                          |
| Who is a qualified investor? Qualified investors, investment funds, pension investment funds, securities investment trusts, venture capital investment trusts, real estate investment trusts, intermediary institutions, banks, insurance companies, private finance insti |                                                                                                                                       |